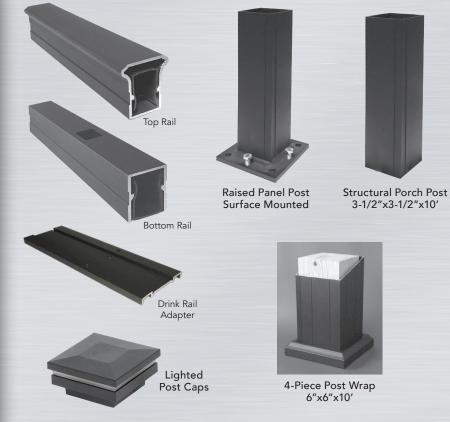

## **FEATURES**

- Railing Heights 36" and 42" Tall
- Two Rail System | Three Rail System
- 3/4" Square Pickets
- Section Lengths: Level 5′, 6′, 7′ and 8′ Stair – 6′ and 8′
- New Raised Panel Post with Built in Leveling System
  Post Options: 2-1/2" and 3-1/2"
  Sizes: 2-1/2" and 3-1/2"
  Heights: 38" and 48" Tall
- Easy to Install Brackets
- Rattle-Free Picket Retainer
- Limited Lifetime Warranty
- Durable and Low Maintenance
- AAMA 2604 Powder Coating
- Code Approved for Residential or Commercial Construction