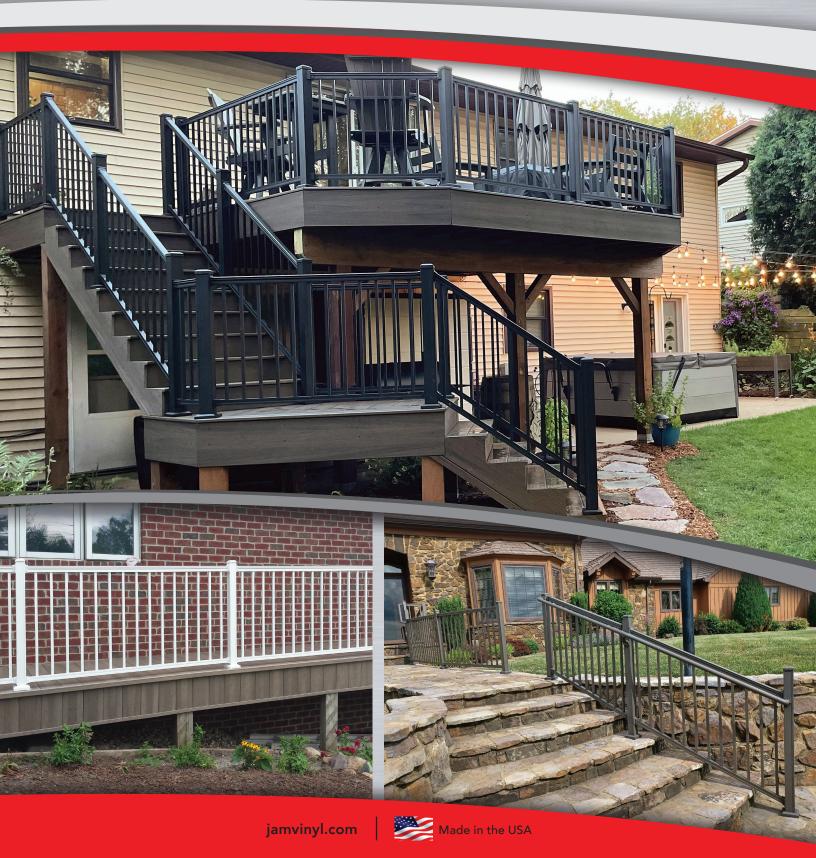

## **ADVANTAGE**ALUMINUM RAILING

## **FEATURES**

- Railing Heights 36" and 42" Tall
- Two Rail System | Three Rail System
- 3/4" Square Pickets
- Section Lengths: Level 5′, 6′, 7′ and 8′ Stair – 6′ and 8′
- New Raised Panel Post with Built in Leveling System
  Post Options: 2-1/2" and 3-1/2"
  Sizes: 2-1/2" and 3-1/2"
  Heights: 38" and 48" Tall
- Easy to Install Brackets
- Rattle-Free Picket Retainer
- Limited Lifetime Warranty
- Durable and Low Maintenance
- AAMA 2604 Powder Coating
- Code Approved for Residential or Commercial Construction