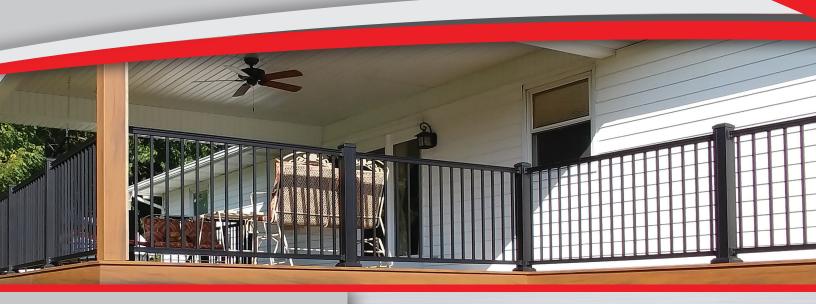

## **ADVANTAGE**ALUMINUM RAILING

## **FEATURES**

- Railing Heights 36" and 42" Tall
- Two Rail System | Three Rail System
- 3/4" Square Pickets
- Section Lengths: Level 5′, 6′, 7′ and 8′ Stair – 6′ and 8′
- New Raised Panel Post with Built in Leveling System
  Post Options: 2-1/2" and 3-1/2"
  Sizes: 2-1/2" and 3-1/2"
  Heights: 38" and 48" Tall
- Easy to Install Brackets
- Rattle-Free Picket Retainer
- Limited Lifetime Warranty
- Durable and Low Maintenance
- AAMA 2604 Powder Coating
- Code Approved for Residential or Commercial Construction